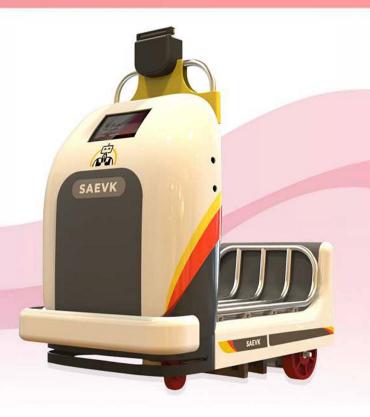

HUMAN GUIDED LOAD CARRIER

### WHAT IS SAEVK?

A first of its kind Human Guided Vehicle meant to reduce human efforts. We all know how boring it is to carry your luggage at the airport or push a big trolley full of groceries while shopping in a grocery store. What if we tell you that your luggage can now follow you all by itself like an assistant? SAEVK is an attempt in this very same direction, just put your luggage on it, and SAEVK will follow you like your obedient assistant!

#### HUMAN GUIDED LOAD CARRIER